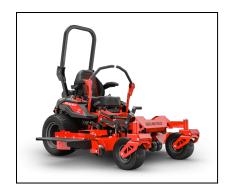

## Gravely Pro-Turn Z 48" Zero Turn Mower 991281

PROOF THAT SUPERIOR CUT AND SUPERIOR COMFORT CAN COEXIST.

Performance and comfort don't need to be mutually exclusive. The Pro-Turn Z has wrapped them both in a new, bolder look that's packed full of commercial-grade features. But the biggest surprise is it still maintains its attractive baseline price. All-day comfort, an unparalleled cut, and Gravely's signature durability make the Pro-Turn Z a no-nonsense workhorse worthy of bearing the Gravely name.