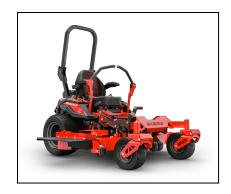

## Gravely Pro-Turn Z 52" Zero Turn Mower 991283

PROOF THAT SUPERIOR CUT AND SUPERIOR COMFORT CAN COEXIST.

Performance and comfort don't need to be mutually exclusive. The Pro-Turn Z has wrapped them both in a new, bolder look that's packed full of commercial-grade features. But the biggest surprise is it still maintains its attractive baseline price. All-day comfort, an unparalleled cut, and Gravely's signature durability make the Pro-Turn Z a no-nonsense workhorse worthy of bearing the Gravely name.