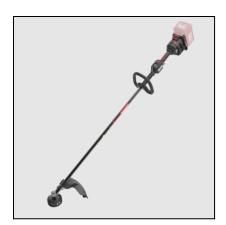

## Kress Commercial 60V 16.5" Line Trimmer-Tool Only KC100.9

Read More

**SKU:**KC100.9

Price:\$349.99

Categories:<u>Kress</u>

## **Kress Commercial 60V 16.5**" Line Trimmer- Tool Only

The first truly cordless solution for commercial line trimmer applications. The Kress line trimmer eliminates any need for gas. With a revolutionary battery and charging system, there are no concerns of being short on power for those large properties requiring extensive trimming. The Kress-built brushless motor provides exceptional power for trimming manicured lawns or tackling high weeds in overgrown areas. The trimmer head design provides a high level of durability & quick-load line features, combined with IPX4 waterproofing to address the issues encountered in everyday landscaping.