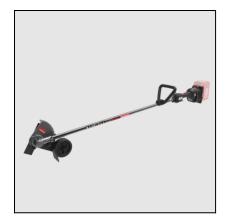

## Kress Commercial 60V 8" Lawn Edger- Tool Only KC150.9

Read More

**SKU:**KC150.9

Price:\$359.99

Categories:<u>Kress</u>

## Kress Commercial 60V 8" Lawn Edger- Tool Only

The first truly commercial solution in a cordless edger for commercial application. The Kress edger eliminates any need for gas. With the 8 MINUTE CyberSystem revolutionary battery and charging system, there are no concerns about being short on power for those large properties with extensive amounts of edging. The Kress-built brushless motor provides exceptional power for the most difficult edging applications. The aluminum blade guard combined with a steel protective skid and IPX4 waterproofing will address any issue encountered in everyday landscaping.