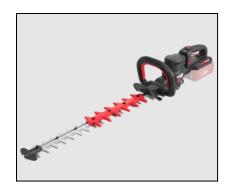

## Kress Commercial 60V 25" Hedge Trimmer- Tool Only

A true commercial cordless solution for landscaper use in hedge trimming. Ideal for professionals seeking a powerful, durable, and lightweight solution for extended run times on the longest hedge trimming days your landscaping crew faces. With a 3200 rpm cutting speed and laser cut & ground blades, the Kress KC200.9 hedge trimmer will slice through your hedge trimming needs. The Kress-built brushless motor provides exceptional power levels that will rival gas-powered products. With a revolutionary battery and charging system, there are no concerns about being short on power for those longest hedge rows. IPX4 waterproofing ensures the weather will not interrupt your hedge-trimming operations.