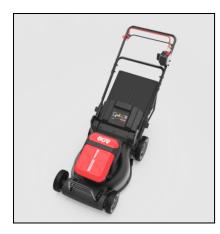

## Kress Commercial 60V 21" Self-Propelled Lawn Mower- Tool Only KC710.9

Read More

**SKU:**KC710.9

Price:\$799.99

Categories:<u>Kress</u>

## **Kress Commercial 60V 21" Self-Propelled Lawn Mower- Tool Only**

The first truly cordless solution for commercial use. The Kress walk-behind mower eliminates any need for gas. With a revolutionary battery and charging system, there are no concerns of being short on power for those long landscaping days. The Kress-built brushless motor provides exceptional power for mulching, and bagging operations. The deck design promotes extraordinary air flow to provide an unprecedented cut quality. With a reinforced steel deck, IPX4 waterproofing, front bumper protection, trim side wear plate, and rubber tires, the Kress mower will handle the difficulty encountered in everyday landscaping.