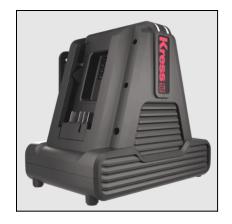

## Kress 60V / 8.0A Dual Charger - KA3706

The Kress 60 V 8 A dual charger can charge 2 pcs 60 V battery at the same time. The inbuilt SmartLink battery management and cooling system not only charges batteries in minutes, it provides better protection for the battery cells and guarantees a longer overall service life.

- The dual port allows for the charging of 2 batteries at the same time
- Thanks to the SmartLink function, balancing out voltage fluctuations to protect battery cells
- The cooling system manages the cell temperature whilst charging, prevents overheating
- The built-in charge indicator shows the status of the charge
- 30 minutes for two 2.5 Ah batteries and 75 minutes for two 5.0 Ah batteries