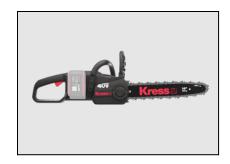

## Kress 40 V 14" cordless brushless chainsaw — tool only - KG346.9

Kress battery-powered chainsaws offer a new benchmark in power and cutting capability. Dependable operation without fuel mixing, starter cords, chokes, and engine maintenance makes your difficult work a breeze. Enjoy professional-level performance without noise, complexity, and exhaust fumes.