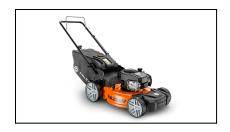

## Ariens RAZOR - 21" Push Mower - 911607

Read More

SKU:911607-Closeout

**Price:**\$399

**Categories:** Ariens

## Ariens RAZOR - 21" Push Mower - 911607

Powerful Engine - Briggs & Stratton® EX625 150cc engine brings the grunt to tough jobs, never requires an oil change, and starts every time.

3-in-1 Design – This versatile machine quickly converts between mulching, bagging, or rear discharge – your choice. Dual Lever Height Adjustment – Wide range of cutting heights gets the job done for all grass types, from 1-4 inches. Durable deck – 14 gauge steel deck provides durability, while the 5.5" deep deck design ensures superior mulching performance.