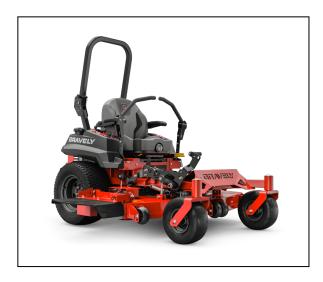

## Gravely Pro-Turn® 152 Kohler® Zero-Turn Mower 991132 - CLOSEOUT

# **Gravely Pro-Turn® 152 Kohler® Zero-Turn Mower**

Put your best foot forward with the power and performance of the PRO-TURN 100.

Every inch is of value on the PRO-TURN 100. Packed with Gravely brand's time-tested features, this hardworking mower stands up to your toughest jobs.

#### X-Factor® II Deck

The 7-gauge, X-Factor® II deck is fabricated from top to bottom, providing industrial-strength peace of mind that's reinforced with an exclusive limited lifetime warranty.

#### **CBT System**

Our exclusive Constant Belt Tension (CBT) system ensures that belt tension is maintained, keeping the blade tip speed and cutting results consistent.

#### **Seating System**

A full-suspension seat provides added lateral stability and improved durability with vibration control and a four-inch seat slide for all-day comfort.