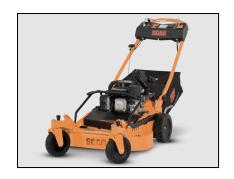

## Scag 30" SFC Finish Cut Walk-Behind Mower

Welded and fabricated using military-grade steel for years of dependable performance, the SFC-30 Finish Cut Walk-Behind Mower is no pushover. Packing big productivity and versatility into a compact form, this commercial-grade machine delivers a beautiful, professional quality-of-cut, helping you put the finishing touches on the job or at home.

30" fully fabricated steel cutter deck, Kohler 224CV engine - recoil-start engine