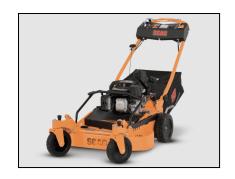

## Scag 30" SFC Finish Cut Walk-Behind Mower - Swivel Wheels

Read More

SKU:SFC30-7CVS

**Price:**\$1799

Categories: Scag

## Scag 30" SFC Finish Cut Walk-Behind Mower - Swivel Wheels

Welded and fabricated using military-grade steel for years of dependable performance, the SFC-30 Finish Cut Walk-Behind Mower is no pushover. Packing big productivity and versatility into a compact form, this commercial-grade machine delivers a beautiful, professional quality-of-cut, helping you put the finishing touches on the job or at home.

30" fully fabricated steel cutter deck, Kohler 224CV engine - recoil-start engine