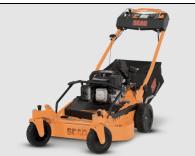

## Scag 30" SFC Finish Cut Walk-Behind Mower

Welded and fabricated using military-grade steel for years of dependable performance, the SFC-30 Finish Cut Walk-Behind Mower is no pushover. Packing big productivity and versatility into a compact form, this commercial-grade machine delivers a beautiful, professional quality-of-cut, helping you put the finishing touches on the job or at home.

30" fully fabricated steel cutter deck, Kohler 224CV engine – recoil-start engine