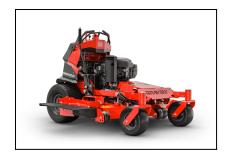

# **Gravely Pro-Stance 32 FL Stand On Mower**

Take on hills with confidence on the redesigned PRO-STANCE®. With redistributed weight and a lowered center of gravity, the PRO-STANCE offers versatility with a range of deck sizes. The redesigned PRO-STANCE will ensure you maximize your investment.