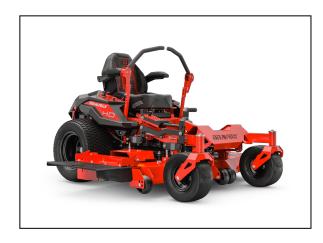

## Gravely ZT HD 48" Kohler® Zero-Turn Mower

Leading the pack in Gravely's residential series, the HD puts top performance at your fingertips. The ZT HD from Gravely elevates expectations of style, comfort, speed and precision. Built to commercial standards for power and durability, the only thing that makes this a residential mower is that it lives at your house.

## **Features may include:**

- 10-Gauge Welded Deck 5 ½-inches deep with a reinforced leading edge provides the airflow needed to tackle hard mowing conditions.
- Industry-Leading Frame Design Large formed tubular frame rails serve as the backbone to support the loads of the machine.
- Constant Belt Tension (CBT) System ensures the belt tension is constant, minimizing wear and heat while providing enhanced belt life with minimal adjustments necessary.