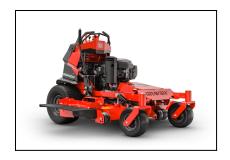

## **Gravely Z-Stance 48" Stand On Mower**

Ride with pride and deliver that perfect commercial-quality cut. This is a powerful commercial stand-on mower that's easy to maneuver and a breeze to maintain. Its three deck sizes make quick work of a corporate campus or a gated backyard. Best of all, because its a Gravely, you know you can count on its durability.