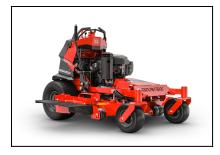

# Gravely Pro-Stance 36" Kawasaki® Stand On Mower

Take on hills with confidence on the redesigned PRO-STANCE  $\circledast$ . With redistributed weight and a lowered center of gravity, the PRO-STANCE offers versatility with a range of deck sizes. The redesigned PRO-STANCE will ensure you maximize your investment.