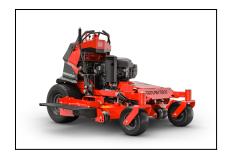

# **Gravely Pro-Stance 48" Stand On Mower**

Take on hills with confidence on the redesigned PRO-STANCE®. With redistributed weight and a lowered center of gravity, the PRO-STANCE offers versatility with a range of deck sizes. The redesigned PRO-STANCE will ensure you maximize your investment.