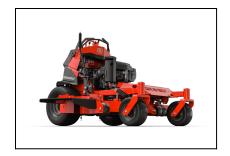

# Gravely Pro-Stance 60" Kawasaki® Stand On Mower

Take on hills with confidence on the redesigned PRO-STANCE®. With redistributed weight and a lowered center of gravity, the PRO-STANCE offers versatility with a range of deck sizes. The redesigned PRO-STANCE will ensure you maximize your investment.